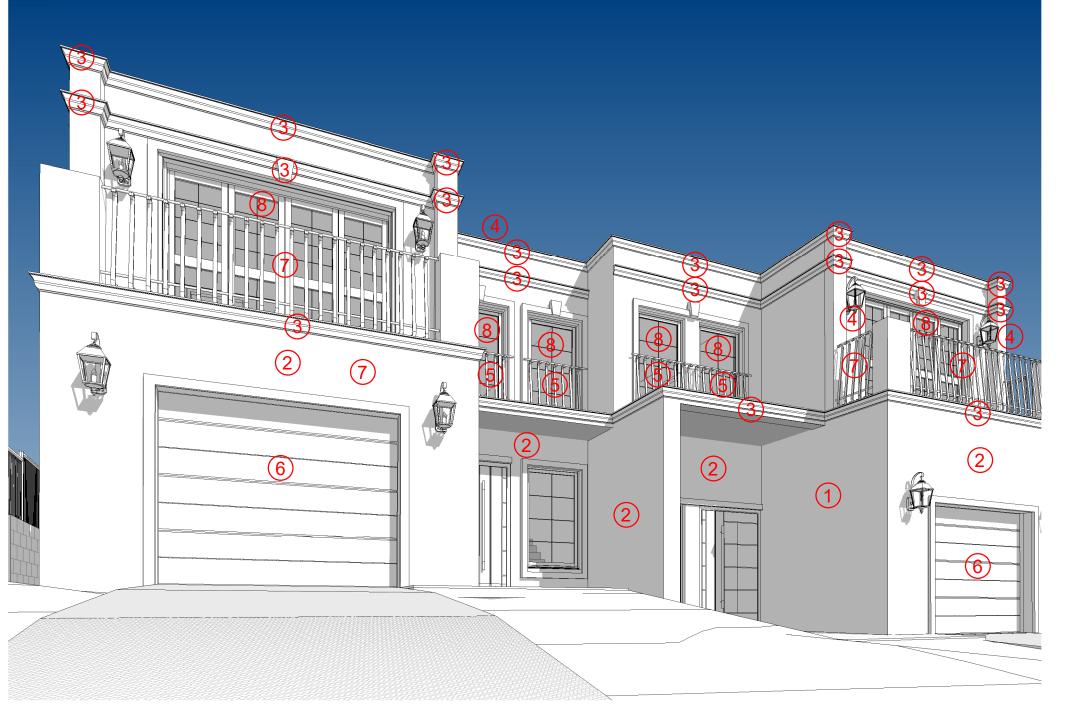

1. ACRYLIC RENDER TEXTURE

3. DECORATIVE MOULDING

2. DULAX PAINT - PAIVING STONE

4. LATE MIST GREY

5. JULIETE BALCONIES

6. GARAGE DOOR

7. EXTERNAL BALUSTRADE

8. ALUMINIUM FRAMED DOORS / WINDOWS