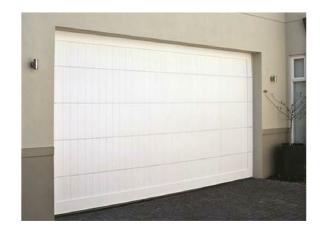

1. ACRYLIC RENDER TEXTURE

3. DECORATIVE MOULDING

2. DULAX PAINT - PAIVING STONE

4. LATE MIST GREY

5. JULIETE BALCONIES

6. GARAGE DOOR

7. EXTERNAL BALUSTRADE

8. ALUMINIUM FRAMED DOORS / WINDOWS