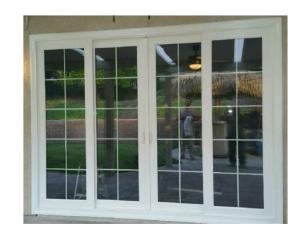

1. ACRYLIC RENDER TEXTURE

3. DECORATIVE MOULDING

2. DULAX PAINT - PAIVING STONE

4. LATE MIST GREY

5. JULIETE BALCONIES

6. GARAGE DOOR

7. EXTERNAL BALUSTRADE

8. ALUMINIUM FRAMED DOORS / WINDOWS